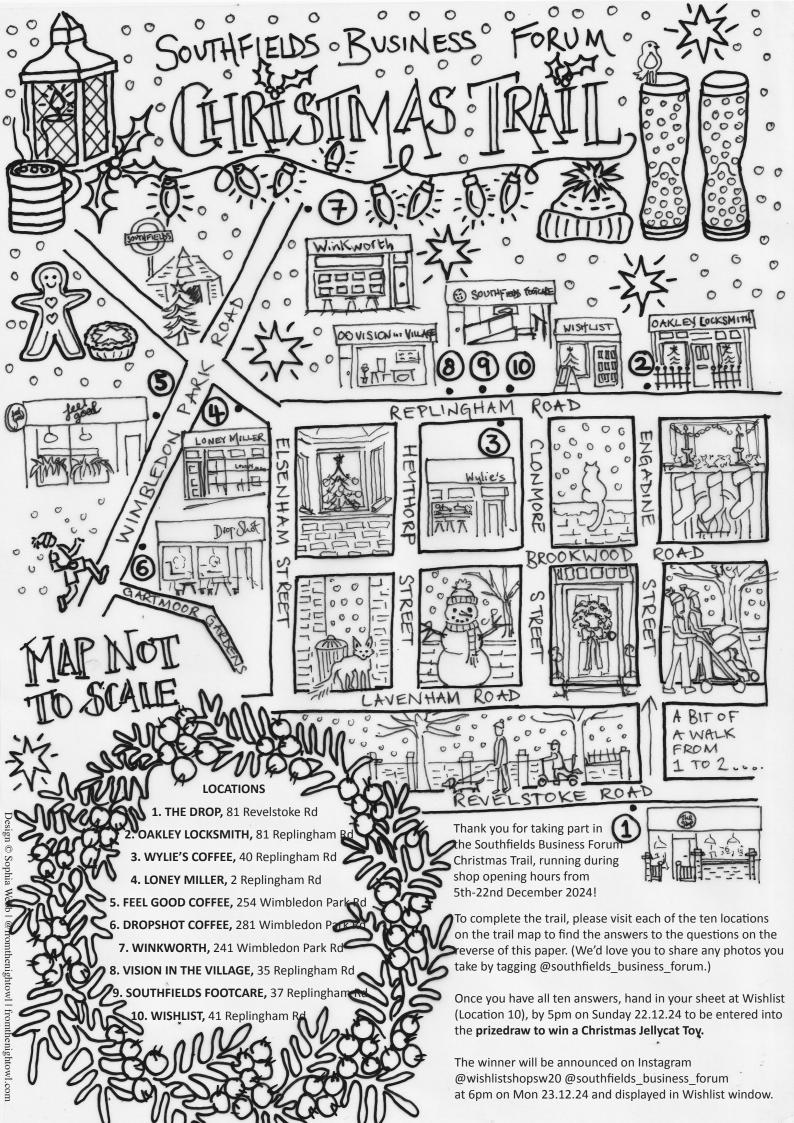

| CHRISTMAS TRAIL QUESTIONS                                                                                                                                                                                       | Name    |
|-----------------------------------------------------------------------------------------------------------------------------------------------------------------------------------------------------------------|---------|
| <b>Location 1: The Drop</b><br>In pear tree so green and sparkling so bright,<br>What's that bird sitting there, a beautiful sight?                                                                             | Contact |
| Answer 1:                                                                                                                                                                                                       |         |
| <b>Location 2: Oakley Locksmith</b><br>How many elves can you find in the window display?                                                                                                                       |         |
| Answer 2:                                                                                                                                                                                                       |         |
| Location 3:Wylie's Coffee<br>Look to the tree, so tall and bright,<br>Decorated for Christmas night.<br>Up at the top, what do you see?<br>Something sparkling - what could it be?                              |         |
| Answer 3:                                                                                                                                                                                                       |         |
| <b>Location 4: Loney Miller</b><br>What is the hashtag written on our window?                                                                                                                                   |         |
| Answer 4:                                                                                                                                                                                                       |         |
| Location 5: Feel Good Coffee<br>I'm rich and warm, a cosy delight,<br>I chase away chills on a cold winter's night.<br>With a swirl on top and a festive hue,<br>What's the sweet drink that's perfect for you? |         |
| Answer 5:                                                                                                                                                                                                       |         |
| Location 6: DropShot<br>In a cheerful scene on this bright Christmas Day,<br>How many swans are swimming as they busily play?                                                                                   |         |
| Answer 6:                                                                                                                                                                                                       |         |
| Location 7: Winkworth<br>Minions are hiding, oh what a sight, In our window glowing bright.<br>Start with 1, then 2, then 3 - How many minions could there be?                                                  |         |
| Answer 7:                                                                                                                                                                                                       |         |
| <b>Location 8: Vision in the Village</b><br>Our bright decorations are easy to see,<br>Can you count up the glasses upon our two trees?                                                                         |         |
| Answer 8:                                                                                                                                                                                                       |         |
| Location 9: Southfields Footcare<br>On which street did The Snowman author and illustrator live?<br>Bonus Question: What other Christmas character did he write books                                           | about?  |
| Answer 9:                                                                                                                                                                                                       |         |
| Location 10: Wishlist<br>When I travel around the world, I can find the way.<br>I travel everywhere while helping pull Santa's sleigh. What am I?                                                               |         |
| Answer 10:                                                                                                                                                                                                      |         |